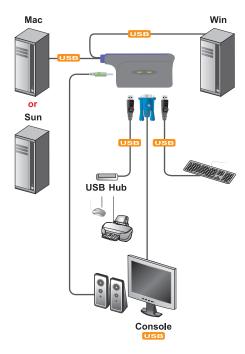

#### Diagram .....

Supports computers that are equipped with speakers

#### Features ·····

- One USB console controls two USB computers
- · Compact design, built-in 1.8 m cables
- · Hotkey selection for OS and keyboard language
- Multiplatform support compatible with all operation platforms PC (Windows, Linux and most others), Mac and Sun.
- Video DynaSync™ stores the console monitors' EDID (Extended Display Identification Data) to optimize display resolution
- USB mouse port can be used for USB hub and USB peripheral sharing
- Supports multimedia USB keyboards and multifunction mice
- All-in-one design
- With speaker support
- Superior video quality up to 2048 x 1536; DDC2B
- Auto Scan function to monitor computer operation
- Non-powered
- ATEN USB ASIC inside