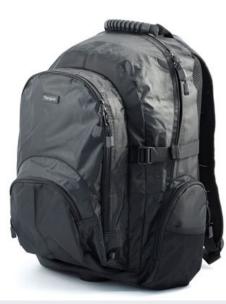

## Classic 15-16" Backpack - Black

CN600

### Description

This Backpack appeals to today's mobile professionals with an active lifestyle and a more casual work environment. Combining convenience and comfort with attractive design, it offers efficient storage for your notebook computer and mobile accessories. The removable notebook compartment (fits 15.4 - 16 inch laptops) is fully cushioned and has a security fastener ensuring your notebook stays firmly in place. Functional solution at the best price.

#### **Features**

- Removable Padded notebook compartment for screens up to 15-16"
- Hard Wearing nylon exterior with large zippers
- · Adjustable fasteners on each side of the backpack ensuring improved comfort
- Internal divider for work papers for your day out of the office
- Side mesh pockets