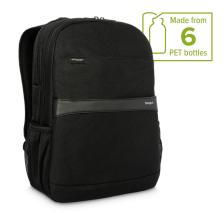

## 14-16" GeoLite EcoSmart® Advanced Backpack

TSB962GL

- Dedicated laptop compartment with multi-fit cradle to fit 14-16" laptops
- Large, secondary main compartment
- Ample organisation with two zippered front quick access pockets plus an internal mesh pocket
- Two convenient water bottle pockets
- Pass-through luggage trolley strap
- Durable, water-resistant fabric
- Contoured, adjustable shoulder straps and reinforced top carry handle
- Padded and ventilated back panel
- Interior made using recycled materials, including 6 water bottle