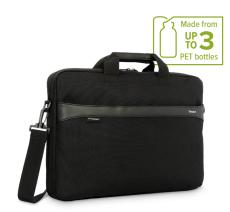

## **GeoLite EcoSmart® Slim Brief**

TBS576GL | TBS991GL | TSS984GL

- Zippered, padded laptop compartment with document divider
- Front, zippered storage pocket
- Removable, adjustable shoulder strap
- Luggage trolley pass-through strap
- Soft-touch, comfort carry handles
- Thin-profile design with water-resistant fabric
- Interior made using recycled materials, including 2 water bottles