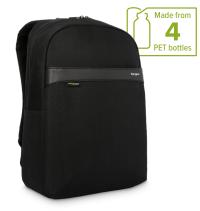

## 15-16" GeoLite EcoSmart® Essentials Backpack

TSB960GL

- Padded laptop compartment
- Front zip pocket for easy access to accessories
- Durable, water-resistant fabric
- Contoured, adjustable shoulder straps
- Padded back panel for added comfort
- Top handle for easy grab-and-go carrying
- Interior made using recycled materials, including 4 water bottles