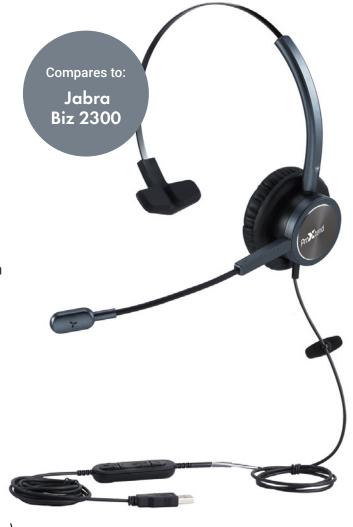

## epode Pro USB Headset

Part. no. PX-HSUSB101

The ProXtend epode is a professional unified USB headset ideal for those working from home or on the road. With its simple plug and play design the epode is compatible with all Microsoft Windows and Mac systems, with integrated call buttons optimised for both Skype for Business and Microsoft Teams.

With Digital Signal Processing (DSP) technology, the epode suppresses echo and noise from connected devices, ensuring crystal clear audio both for you and the receiver. With its lightweight and premium design, you can comfortably keep in touch with everyone.

## **Features**

- Plug and Play USB 2.0
- HD Audio Sound
- Noise Cancelling microphone
- DSP Technology
- In-line Audio Control
- Wide Compatibility
- Adjustable Headband
- Comfortable and Replaceable Ear Cushion