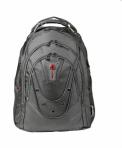

## Ibex Slimline 16" Laptop Backpack with Tablet Pocket

Product Description: 16" Laptop Backpack with Tablet Pocket

Product Dimensions: 37w x 47h x 24d cm

14.6"w x 18.5"h x 9.4"d

**Max. Device Size:** 37.0w x 25.5h x 1.5d cm

Product Weight: 1.45 kg / 3.20 lbs Product Volume: 19 l / 1159 cu in

Material: 92% Polyester + 8% TPE

Carton Quantity: 3 pcs
Min. Order Quantity: 1002 pcs

The Ibex Backpack marries contemporary design with innovative storage solutions. Crafted from durable ballistic polyester, this backpack means business. Features like the Triple Protect padded laptop compartment and dedicated tablet pocket prevent drop damage to your personal tech, and the essentials organizer keeps other useful gear in order. The stabilizing base means the Ibex stands strong on your daily commute or a city-break expedition. Stay cool under pressure with airflow back padding and shockabsorbing shoulder straps.

## **Key Benefits**

- Triple Protect laptop compartment
- · Padded tablet pocket
- CaseBase stabilizing platform
- · Air-flow back padding
- · Essentials organizer
- Mesh side pockets
- Two zippered side pockets