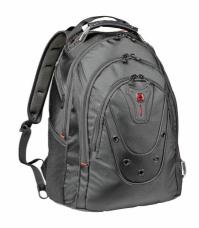

## Ibex Slimline 16" Laptop Backpack with Tablet Pocket

Product Description: 16" Laptop Backpack with Tablet Pocket

Product Dimensions: 37w x 47h x 24d cm

14.6"w x 18.5"h x 9.4"d

**Max. Device Size:** 37.0w x 25.5h x 1.5d cm

Product Weight: 1.45 kg / 3.20 lbs Product Volume: 19 l / 1159 cu in

Material: 92% Polyester + 8% TPE

Carton Quantity: 3 pcs
Min. Order Quantity: 1002 pcs

The Ibex Backpack marries contemporary design with innovative storage solutions. Crafted from durable ballistic polyester, this backpack means business. Features like the Triple Protect padded laptop compartment and dedicated tablet pocket prevent drop damage to your personal tech, and the essentials organizer keeps other useful gear in order. The stabilizing base means the Ibex stands strong on your daily commute or a city-break expedition. Stay cool under pressure with airflow back padding and shockabsorbing shoulder straps.

## **Key Benefits**

- Triple Protect laptop compartment
- · Padded tablet pocket
- CaseBase stabilizing platform
- · Air-flow back padding
- · Essentials organizer
- Mesh side pockets
- Two zippered side pockets