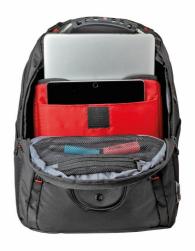

Product Weight: 1.45 kg / 3.20 lbs Product Volume: 19 l / 1159 cu in

Material: 92% Polyester + 8% TPE

Carton Quantity: 3 pcs
Min. Order Quantity: 1002 pcs

The Ibex Backpack marries contemporary design with innovative storage solutions. Crafted from durable ballistic polyester, this backpack means business. Features like the Triple Protect padded laptop compartment and dedicated tablet pocket prevent drop damage to your personal tech, and the essentials organizer keeps other useful gear in order. The stabilizing base means the Ibex stands strong on your daily commute or a city-break expedition. Stay cool under pressure with airflow back padding and shockabsorbing shoulder straps.

## **Key Benefits**

- Triple Protect laptop compartment
- · Padded tablet pocket
- CaseBase stabilizing platform
- · Air-flow back padding
- · Essentials organizer
- Mesh side pockets
- Two zippered side pockets