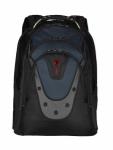

Material: 91% Polyester + 9% PVC

Carton Quantity: 3 pcs
Min. Order Quantity: 1002 pcs

The Ibex Backpack marries contemporary design with innovative storage solutions. Crafted from durable ballistic polyester, this backpack means business. Features like the Triple Protect padded laptop compartment and dedicated tablet pocket prevent drop damage to your personal tech, and the essentials organizer keeps other useful gear in order. The stabilizing base means the Ibex stands strong on your daily commute or a city-break expedition. Stay cool under pressure with airflow back padding and shockabsorbing shoulder straps.

## **Key Benefits**

- Triple Protect laptop compartment
- · Padded tablet pocket
- SmartOrg organizer
- · CaseBase stabilizing platform
- · Two main compartments
- Interior stash pocket
- Mesh side pockets