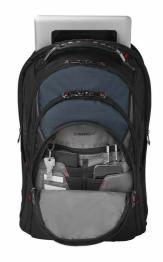

## **Key Benefits**

- Triple Protect laptop compartment
- · Padded tablet pocket
- SmartOrg organizer
- · CaseBase stabilizing platform
- · Two main compartments
- Interior stash pocket
- Mesh side pockets