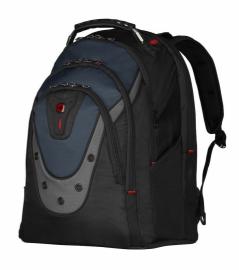

Product Description: 17" Laptop Backpack with Tablet Pocket

Product Dimensions: 37w x 47h x 26d cm

14.6"w x 18.5"h x 10.2"d

**Max. Device Size:** 41.4w x 28.5h x 2.2d cm

Product Weight: 1.57 kg / 3.46 lbs Product Volume: 23 l / 1404 cu in

Material: 91% Polyester + 9% PVC

Carton Quantity: 3 pcs
Min. Order Quantity: 1002 pcs

The Ibex Backpack marries contemporary design with innovative storage solutions. Crafted from durable ballistic polyester, this backpack means business. Features like the Triple Protect padded laptop compartment and dedicated tablet pocket prevent drop damage to your personal tech, and the essentials organizer keeps other useful gear in order. The stabilizing base means the Ibex stands strong on your daily commute or a city-break expedition. Stay cool under pressure with airflow back padding and shockabsorbing shoulder straps.

Blue

**SKU:** 600638

EAN: 7613329007969