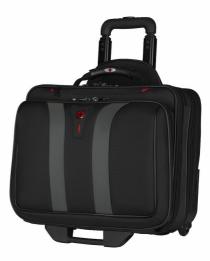

Granada 15.6" Wheeled Laptop Case

 Product Description:
 15.6" Wheeled Laptop Case

 Product Dimension:
 42w x 35h x 25d cm

 16.5"w x 13.8"h x 9.8"d
 16.5"w x 13.8"h x 9.8"d

 Max. Device Size:
 41.4w x 28.5h x 2.2d cm

 Product Weight:
 3.88 kg / 8.55 lbs

 Product Volume:
 291/1770 cu in

 Material:
 100% Polyester

 Carton Quantity:
 2 pcs

 Min. Order Quantity:
 1000 pcs

From client meetings to the airport lounge, the Granada is designed for smooth business travel. Spacious compartments store clothes and protect your laptop, while the essentials organizer and file divider keep everyday items in order. The easyglide wheels take you smoothly on your travels, navigating effortlessly around narrow passages and tight corners. And the telescopic trolley handle lets you switch the case up to a day pack whenever needed.