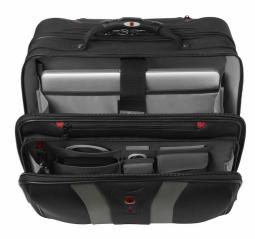

 Product Weight:
 3.88 kg / 8.55 lbs

 Product Volume:
 291/1770 cu in

 Material:
 100% Polyester

 Carton Quantity:
 2 pcs

 Min. Order Quantity:
 1000 pcs

From client meetings to the airport lounge, the Granada is designed for smooth business travel. Spacious compartments store clothes and protect your laptop, while the essentials organizer and file divider keep everyday items in order. The easyglide wheels take you smoothly on your travels, navigating effortlessly around narrow passages and tight corners. And the telescopic trolley handle lets you switch the case up to a day pack whenever needed.

## **Key Benefits**

- Padded laptop compartment
- · Reinforced staircase kick plate
- Overnight compartment
- Essentials organizer
- · Detachable key fob
- · QuickAccess pocket
- Pass-Thru trolley strap