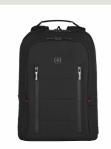

The optimum blend of style and function, the City Traveler is your must-have backpack for overnight business trips. The expandable clothing compartment neatly stores your packing, while the padded laptop compartment with tablet pocket will protect up to a 16" laptop. An essentials organizer takes care of power cords, chargers and business cards, while the quick access pockets with water-resistant zippers make everyday items easy to find. Versatile as well as sleek, this bag has a mesh curtain that folds down for use as a regular backpack.

## **Key Benefits**

- Padded laptop compartment
- Padded tablet pocket
- Expandable main compartment
- Built in Packing Cube
- · Essentials organizer
- Mesh curtain folds down to function as a regular backpack
- Two front pockets with coated, water resistant zippers