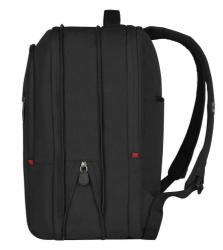

The optimum blend of style and function, the City Traveler is your must-have backpack for overnight business trips. The expandable clothing compartment neatly stores your packing, while the padded laptop compartment with tablet pocket will protect up to a 16" laptop. An essentials organizer takes care of power cords, chargers and business cards, while the quick access pockets with water-resistant zippers make everyday items easy to find. Versatile as well as sleek, this bag has a mesh curtain that folds down for use as a regular backpack.

## **Key Benefits**

- Padded laptop compartment
- Padded tablet pocket
- Expandable main compartment
- Built in Packing Cube
- · Essentials organizer
- Mesh curtain folds down to function as a regular backpack
- Two front pockets with coated, water resistant zippers