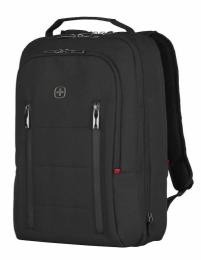

The optimum blend of style and function, the City Traveler is your must-have backpack for overnight business trips. The expandable clothing compartment neatly stores your packing, while the padded laptop compartment with tablet pocket will protect up to a 16" laptop. An essentials organizer takes care of power cords, chargers and business cards, while the quick access pockets with water-resistant zippers make everyday items easy to find. Versatile as well as sleek, this bag has a mesh curtain that folds down for use as a regular backpack.

## **Key Benefits**

- Padded laptop compartment
- Padded tablet pocket
- Expandable main compartment
- Built in Packing Cube
- · Essentials organizer
- Mesh curtain folds down to function as a regular backpack
- Two front pockets with coated, water resistant zippers