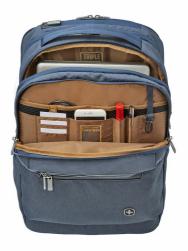

Product Weight: 2.17 kg / 4.78 lbs
Product Volume: 24 liter / 1465 cu in
Material: 100% Polyester

Carton Quantity: 3 pcs
Min. Order Quantity: 1002 pcs

Life is fast, which is why you need a bag that can keep pace. The CityPatrol offers great functionality and classic style, but its key benefit is its versatility. When you need a bigger bag, simply extend the hidden trolley handle and get rolling. The quick pocket offers easy access, and the RFID protection, Triple Protect padded 14" laptop pocket and lockable zippers keep your devices secure. Thanks to the airflow back panel, it's as comfortable as it is practical. With the essentials organizer, you can neatly store your everyday items on the move.

## **Key Benefits**

- Triple Protect laptop compartment
- · Padded tablet pocket
- RFID protection pocket
- Wheel cover encases the wheels when carrying it as a backpack
- Spacious main compartment
- QuickAccess pocket
- Two zippered front pockets