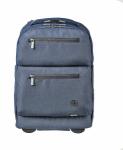

## CityPatrol Rolling 16" Laptop Backpack with Tablet Pocket

Product Description: Rolling 16" Laptop Backpack with Tablet

Pocket

**Product Dimensions:** 34w x 48h x 25d cm

13.4"w x 18.9"h x 9.8"d

**Max. Device Size:** 37.0w x 25.5h x 1.5d cm

Product Weight: 2.17 kg / 4.78 lbs
Product Volume: 24 liter / 1465 cu in
Material: 100% Polyester

Carton Quantity: 3 pcs
Min. Order Quantity: 1002 pcs

Life is fast, which is why you need a bag that can keep pace. The CityPatrol offers great functionality and classic style, but its key benefit is its versatility. When you need a bigger bag, simply extend the hidden trolley handle and get rolling. The quick pocket offers easy access, and the RFID protection, Triple Protect padded 14" laptop pocket and lockable zippers keep your devices secure. Thanks to the airflow back panel, it's as comfortable as it is practical. With the essentials organizer, you can neatly store your everyday items on the move.

## **Key Benefits**

- Triple Protect laptop compartment
- · Padded tablet pocket
- RFID protection pocket
- Wheel cover encases the wheels when carrying it as a backpack
- Spacious main compartment
- QuickAccess pocket
- Two zippered front pockets