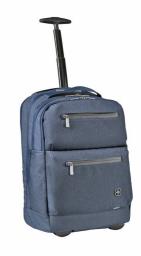

## CityPatrol Rolling 16" Laptop Backpack with Tablet Pocket

Product Description: Rolling 16" Laptop Backpack with Tablet

Pocket

**Product Dimensions:** 34w x 48h x 25d cm

13.4"w x 18.9"h x 9.8"d

**Max. Device Size:** 37.0w x 25.5h x 1.5d cm

Product Weight: 2.17 kg / 4.78 lbs
Product Volume: 24 liter / 1465 cu in
Material: 100% Polyester

Carton Quantity: 3 pcs
Min. Order Quantity: 1002 pcs

Life is fast, which is why you need a bag that can keep pace. The CityPatrol offers great functionality and classic style, but its key benefit is its versatility. When you need a bigger bag, simply extend the hidden trolley handle and get rolling. The quick pocket offers easy access, and the RFID protection, Triple Protect padded 14" laptop pocket and lockable zippers keep your devices secure. Thanks to the airflow back panel, it's as comfortable as it is practical. With the essentials organizer, you can neatly store your everyday items on the move.

## **Key Benefits**

- Triple Protect laptop compartment
- · Padded tablet pocket
- RFID protection pocket
- Wheel cover encases the wheels when carrying it as a backpack
- Spacious main compartment
- QuickAccess pocket
- Two zippered front pockets