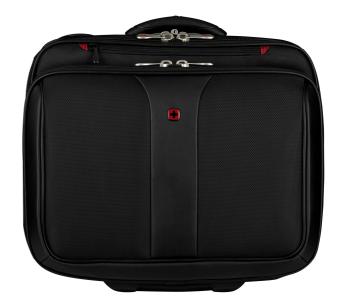

## and Matching 15.6" Laptop Case 2-Piece Business Set with Comp-U-Roller

Comp-U-Roller and Matching

15.6" Laptop Case

Wheeled Cases **Product Category** 

**Article Number** 600662

**EAN Code** 7613329008201

## **Key Benefits**

- Overnight clothing storage compartment
- Comes with matching 15.6" laptop case
- Expanding files folders and essentials organizer