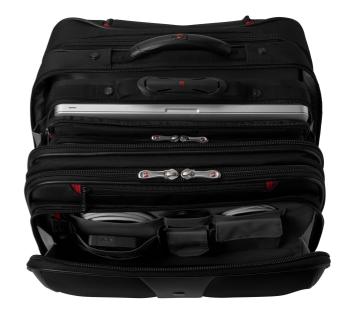

## **Key Benefits**

- Overnight clothing storage compartment
- Comes with matching 15.6" laptop case
- Expanding files folders and essentials organizer

## **Product Features**