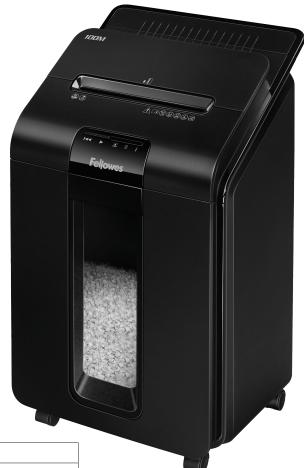

# AUTOMAX™ 100M

## **Specifications:**

| Model No.      | 100M                                         |
|----------------|----------------------------------------------|
| Mfr. No.       | 4629001                                      |
| Sheet Capacity | 10 (Manual)<br>100 (Automatic)               |
| Cut Type       | Micro-Cut                                    |
| Security Level | P-4                                          |
| Cut Size       | 5⁄32" x <sup>2</sup> 5⁄64"                   |
| Usage          | Personal                                     |
| Run Time (min) | 15 on / 35 off                               |
| Bin Capacity   | 6 Gallons                                    |
| Bin Type       | Pull-Out Bin                                 |
| Throat Width   | 8.6"                                         |
| Dimensions     | 25.19" H x 15.38" W x 14.56" D               |
| Also Shreds    | <b>□</b> PG                                  |
| Warranty       | 2-years product and service; 7-years cutters |