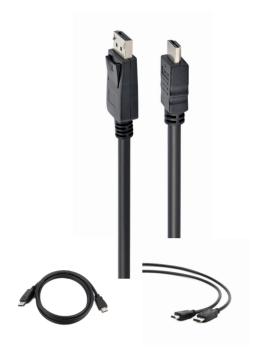

# DisplayPort to HDMI cable, 1.8 m

CC-DP-HDMI-6

Easily connect an HDMI display to a DisplayPort video source

#### **Features**

- Displayport (male) to HDMI (type A Male) cable
- Can convert signal from DisplayPort into HDMI (cable is not bidirectional)
- Integrated IC in connector

## **Specifications**

HDMI type A male and DP male connectors Conductor: AWG 28 Length: 1.8 m