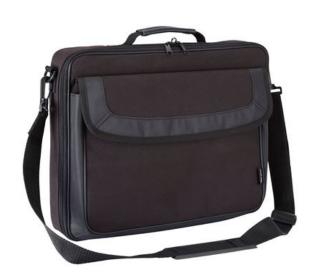

## Classic 15-15.6" Clamshell Case - Black

**TAR300** 

## **Description**

Designed with simplicity in mind this is an ideal case to carry notebooks with screens up to 15.6"

Including a workstation, there is storage for all those essential mobile accessories and a padded lining to protect your laptop; this is an ideal cost-effective case

Features a riveted handle and removable shoulder strap with cushioned pad for improved comfort when on the move.

## **Features**

- Protection Padded notebook compartment for screens up to 15.6"
- Storage Internal workstation provides organisation for all those essential mobile accessories.
- Large front pocket for storage of miscellaneous items and papers, while the rear slip pocket gives quick access to documents on the
  move.