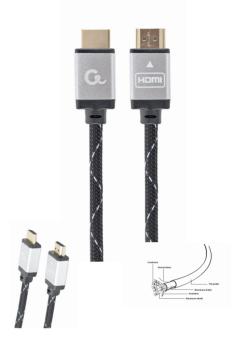

## High speed HDMI cable with Ethernet "Select Plus Series", 1.5 m

CCB-HDMIL-1.5M

- High Speed HDMI
- <sup>-</sup> Durable braided cable with premium stylish connectors
- Supports 4K UHD resolution
- Ethernet channel

- High Speed HDMI cable with Ethernet
- Supports 4K UHD resolutions at 60 Hz
- Gold plated connectors for perfect image quality
- Durable nylon braiding and premium style connectors
- Compatible with all devices that support HDMI

## Specifications

Type: High-speed with Ethernet Bandwidth: 18 Gbps data throughput Supported resolutions: 1080p resolution at 60Hz, 4K resolution at 60Hz Supported features: CEC, HEC, HARC, 3D, Deep Color up to 16-bits per channel, x.v.Color™ High Definition Audio, including SA-CD, DVD-Audio, DTS-HD Master Audio<sup>™</sup>, and Dolby TrueHD<sup>™</sup>' Connectors: 2 x Type-A male, gold plated Material: CCS AWG30, 15+1 conductors Braiding: nylon