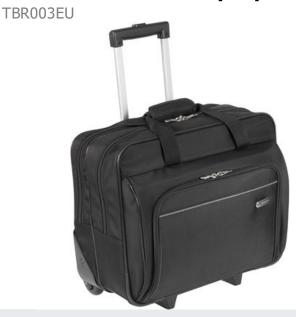

## **Executive 15-16" Laptop Roller - Black**

## **Description**

The Targus Rolling Laptop Case is designed to protect laptops with up to 15-16" screens. The closed cell foam padding keeps your laptop protected while the durable/water resistant 1200D polyester material keeps belongings dry in wet weather. The front zip-down workstation includes pen loops, a business card holder, zippered pocket, cell phone pocket and large pouch to store additional accessories. The Rolling Laptop Case also includes a large zippered compartment to store office essentials or clothing for overnight trips.

The telescoping handle retracts into a zippered compartment when not in use and the case includes a dual carry handle for added convenience. The Rolling Laptop Case is a functional transit case designed for professionals on the go.